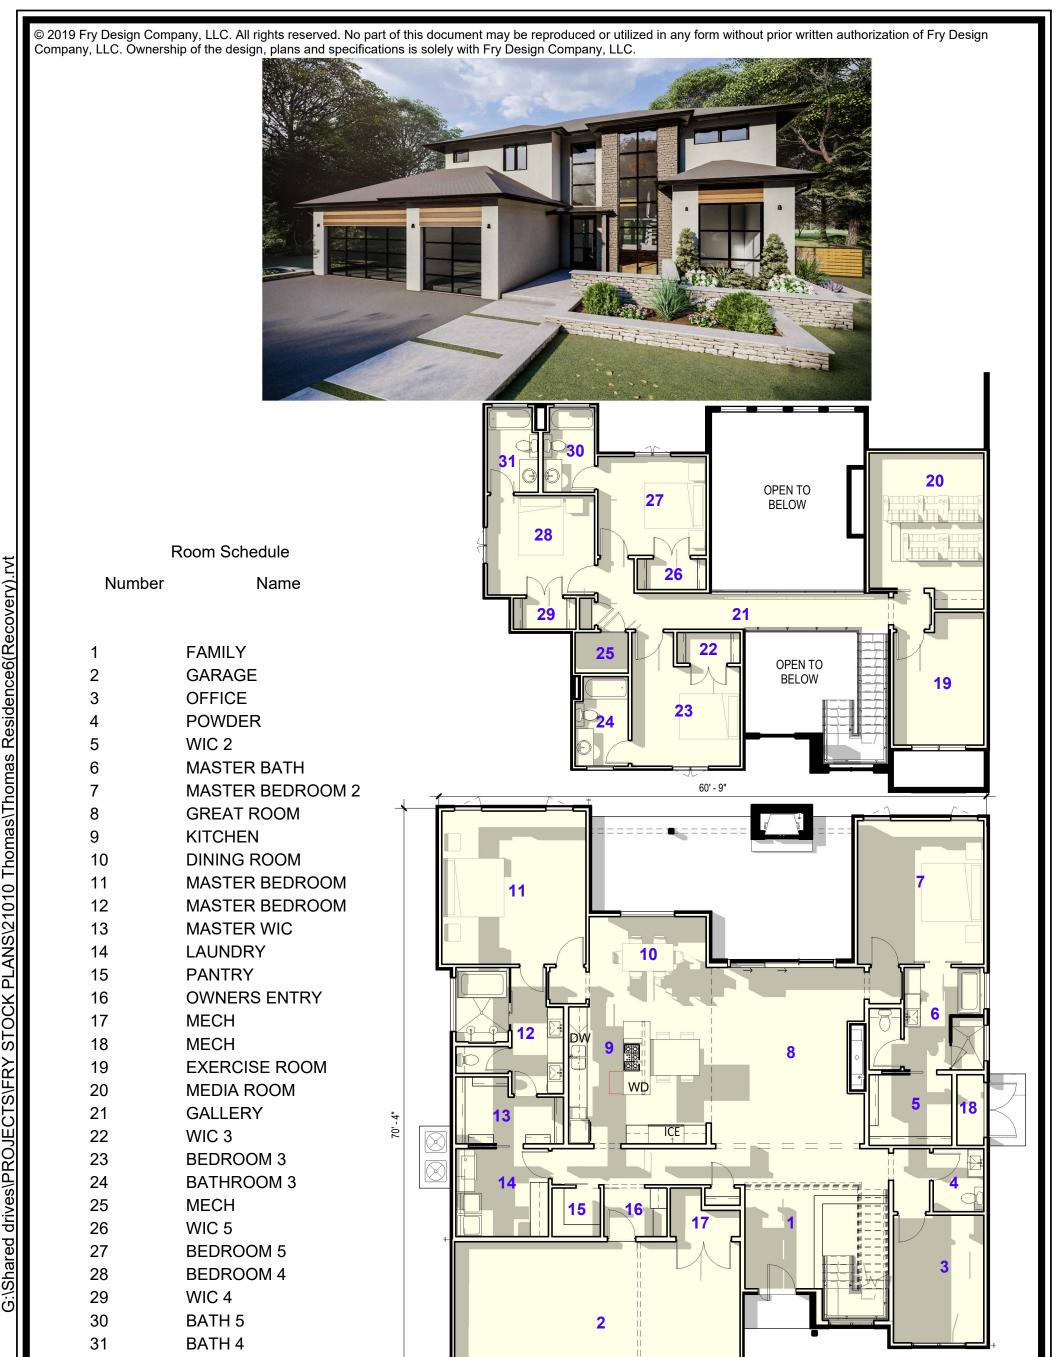

## FRY DESIGN CO

Fry Design Company 108 S. Division, Suite 201 Guthrie, Oklahoma 73044

8/11/2023 3:12:20 PM

p 405.293.9700 f 405.293.9701 frydesignco.com

| Design Infor | mation |              |         |
|--------------|--------|--------------|---------|
| Bedrooms:    | 7      | Living Area: | 3988 SF |
| Bathrooms:   | 5.5    | Garage:      | 724 SF  |
| Garages:     | 3      | Porch:       | 36 SF   |
| Width:       | 60'-9" | Patio:       | 387 SF  |
| Denth:       | 70'-4" | Total II/R:  | 5135 SE |